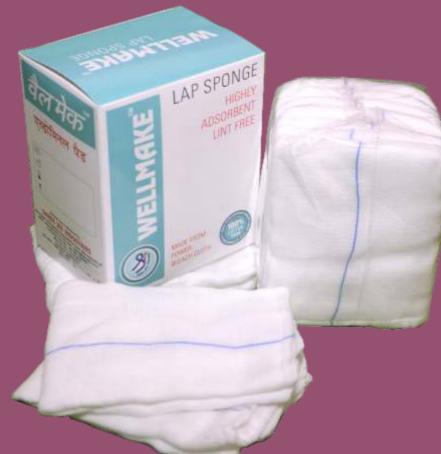

# WELLMAKE Sterile Lap Sponge/Abdominal Pad

#### **FEATURES**

## Highly Absorbent | Lint Free

| Available Sizes :                                                                  | 25cm x 25cm       | 25cm x 40cm |
|------------------------------------------------------------------------------------|-------------------|-------------|
| All Customizable sizes ar<br>Individual Piece is wrapp<br>Available with X-Ray and | ed in Poly Pouch. | nt          |