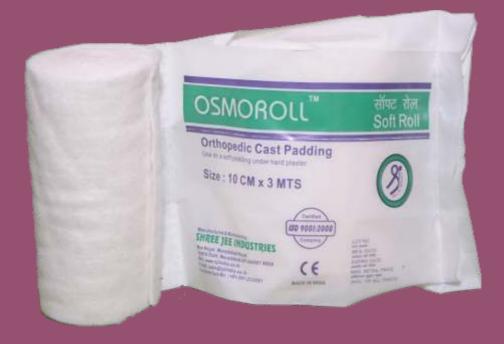

## **Osmo Roll** <sup>TM</sup> Ortho Roll Cast Padding/Soft Roll

| Available Sizes :                                                                                                              | 10cm x 3 Mtrs                      | 15cm x 3 Mtrs     |
|--------------------------------------------------------------------------------------------------------------------------------|------------------------------------|-------------------|
| Highly Comfortable And I<br>Uniform Thickness<br>Made From Non Woven I<br>Acts As A Cushion Betwe<br>Avoid Chance Of Skin Irri | Fibre<br>een The Skin And The Cast | www.osmogauze.com |