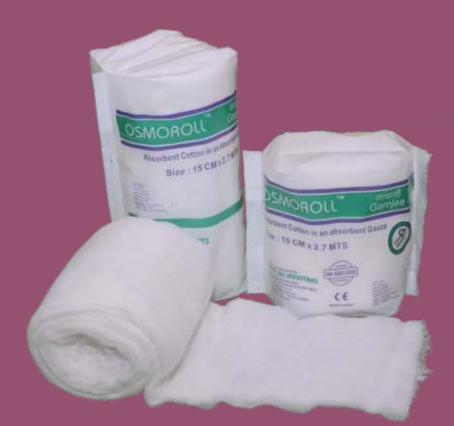

## **Osmo Roll** Gamjee Roll

тм

#### **FEATURES**

## Highly Absorbent | Lint Free

| Available Sizes :                         | 10cm x 2.7 Mtrs                                                                                                     | 15cm x 2.7 Mtrs | 10cm x 2 Mtrs | 15cm x 2 Mtrs |  |  |  |
|-------------------------------------------|---------------------------------------------------------------------------------------------------------------------|-----------------|---------------|---------------|--|--|--|
| Uniform Thickness<br>Made From Best Quali | Made From Best Quality Absorbent Cotton Over Wrapped By Highly Absorbent Guaze<br>Less Allegiance To Healing Tissue |                 |               |               |  |  |  |
| Skin Hendly                               |                                                                                                                     |                 | www.c         | osmogauze.com |  |  |  |