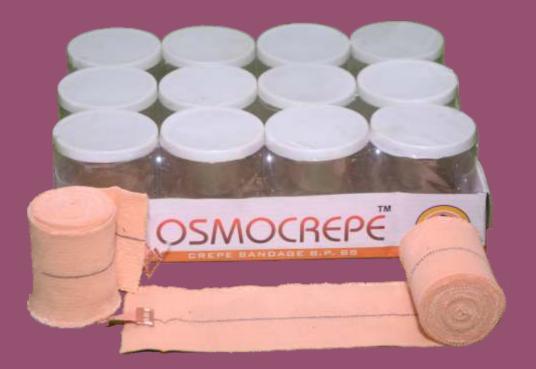

# **Osmo Crepe** Crepe Bandage

| Available Sizes :                                  | 6cm x 4 Mtrs | 8cm x 4 Mtrs                                                         | 10cm x 4 Mtrs | 15cm x 4 Mtrs |  |
|----------------------------------------------------|--------------|----------------------------------------------------------------------|---------------|---------------|--|
| Made From 100% Cotton Yarn<br>Comfortable And Soft |              | Allow Normal Skin Breathing<br>Better Elasticity For Smooth Pressure |               |               |  |
| Thik Fabric For Better Grip                        |              | Reusable And Washable                                                |               |               |  |
| Woven Fast Edges                                   |              |                                                                      |               |               |  |
| All Customizable Sizes Are Also Available          |              |                                                                      |               |               |  |