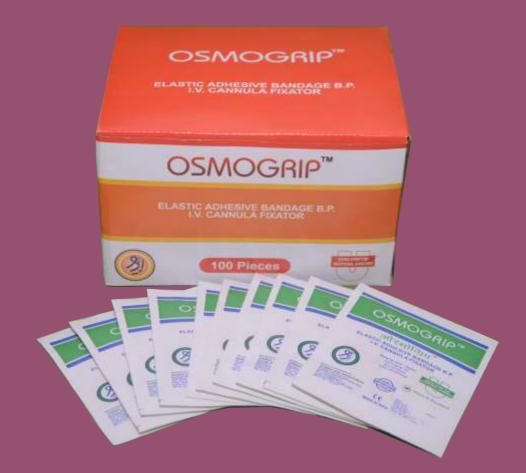

## OSMOGRIP<sup>™</sup> IV CANNULA FIXATOR

Simple To Use Painless Removable Allows Air And Humidity To Pass Freely Adhesive Coating Supported By Release Paper To Use Freely