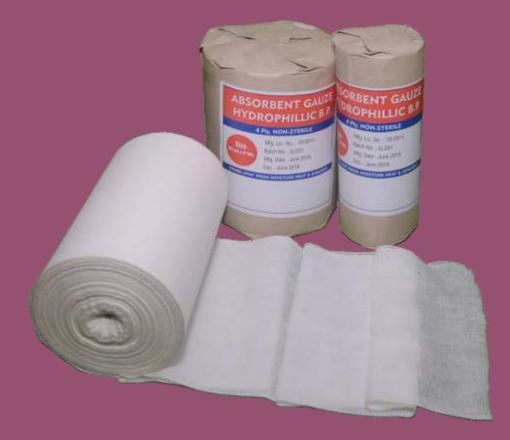

# **Osmo Gauze** 4 Ply Gauze Roll/Absorbent Gauze Cloth

## Highly Absorbent | Lint Free

| Available Sizes :                                                               | vailable Sizes : 90cm x 18 Mtrs |  | 90cm x 20 Mtrs |  |  |
|---------------------------------------------------------------------------------|---------------------------------|--|----------------|--|--|
| Free From Weaving Defects & Oil Stains<br>Confirming To Schedule F-II / BP-1988 |                                 |  |                |  |  |
| Uniform Weaving                                                                 |                                 |  |                |  |  |

Hydrogen Per Oxide Bleaching To Ensure Highly Absorbancy

All Customizable Sizes Are Also Available

Gauze Rolls Available In 3 Ply, 4 Ply Ans 6 Ply