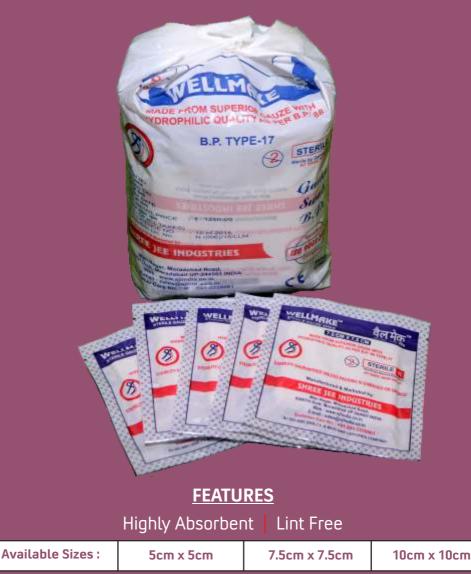

#### **FEATURES**

### Highly Absorbent | Lint Free

| Available Sizes :                                                                     | 5cm x 5cm | 7.5cm x 7.5cm | 10cm x 10cm |  |
|---------------------------------------------------------------------------------------|-----------|---------------|-------------|--|
| Available In 8 Ply 12 Ply And 16 Ply<br>Non Sterile With All Packing Available        |           |               |             |  |
| Non Sterile With All Packing Available<br>Available With X-ray And Without X-ray Line |           |               |             |  |

Quality/construction:- As Per Schedule F-II And BP 1988