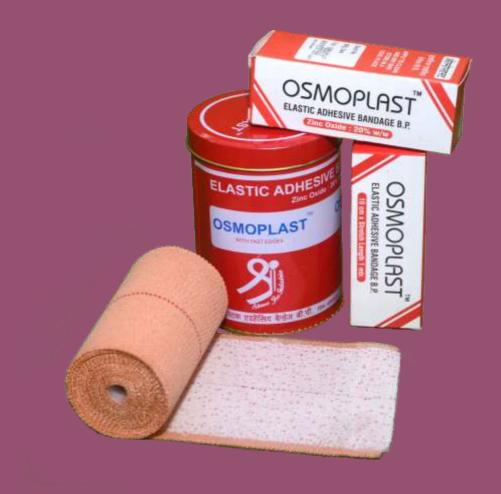

# **OSMOPLAST**<sup>TM</sup> ELASTIC ADHESIVE BANDAGE B.P.

| Available Sizes :                                                                                                 | 6cm x 4/6 Mtr | 10cm x 4/6 Mtr | 8cm x 4/6 Mtr | 8cm x 1 Mtr | 10cm x 1 Mtr |
|-------------------------------------------------------------------------------------------------------------------|---------------|----------------|---------------|-------------|--------------|
| Better Elasticity To Allows Free Movement<br>Adhesive Porous Permits Skin Breathing<br>Use As A Pressure Dressing |               |                |               |             |              |
| Contains 20% Zinc Oxide<br>Fasy And Painless Removable                                                            |               |                |               |             |              |