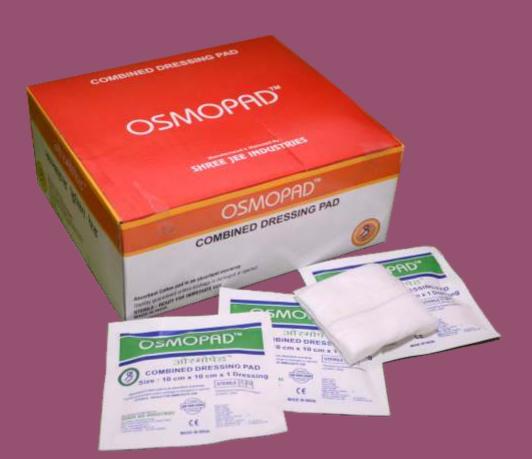

#### тм Osmo Pad Combined Dressing Pad/Eye pad

# **FEATURES**

|                                                                           | Highly Abs             | orbent       |                   |
|---------------------------------------------------------------------------|------------------------|--------------|-------------------|
| Available Sizes :                                                         | 10cm x 10 cm           | 10cm x 20 cm | 6cm x 8 cm(E.P)   |
| Comfortable And Soft<br>Made From Highly Absorbe<br>Eye Pad In Oval Shape | ent Cotton And Non Wov | en Cloth     |                   |
| Protect Wounds From Dus<br>Sterilized By Gamma Radia                      |                        |              | www.osmogauze.con |